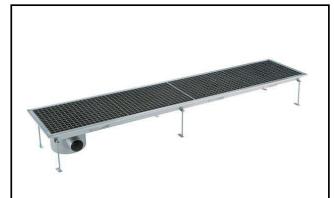

Floor Drains and Collecting Tanks
Floor Drain with Stainless Steel Grate
and Side Drain - Horizontal outlet
400x1850 mm

| ITEM #  |
|---------|
| MODEL # |
| NAME #  |
|         |
| SIS #   |
| AIA#    |

328059 (FDC40185)

Floor Drainage Channel with stainless steel grate, side drain - horizontal outlet, 400x1850

#### Item No.

Constructed in 304 AISI stainless steel. Collecting tank with side siphon and horizontal drain pipe. Anti-slip mesh grate.

#### **Main Features**

- Easy to install.
- Anti-odour syphon.
- Removable waste blocking filter.
- Rag bolt for floor fixing.
- Easy to inspect for any possible waste removal action.
- Electrochemical finishing gives grids a bright apperance.
- Ideal for any drain solution, particularly suggested for great amounts of water drained during cleaning operations.
- Collecting tanks with side siphon.

#### Construction

- Anti-slip mesh 25x25 mm grating, h=25 mm, 1.5 mm in thickness.
- Constructed entirely in 304 AISI stainless steel.
- Adjustable leveling feet.
- Collecting tanks available with horizontal drain pipe.