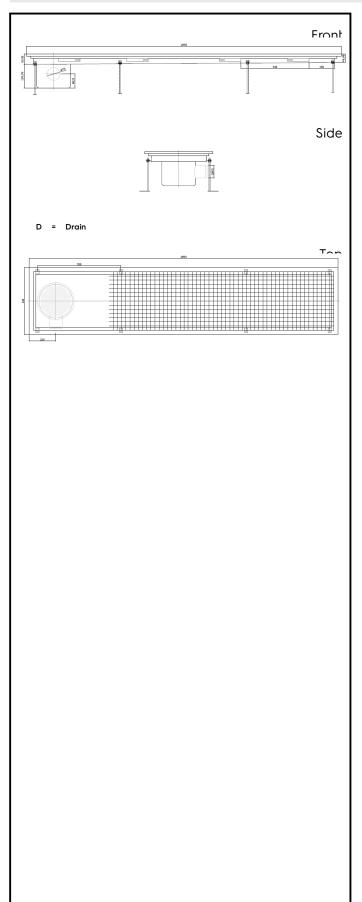

Floor Drains and Collecting Tanks
Floor Drain with Stainless Steel Grate
and Side Drain - Horizontal outlet
400x1850 mm

| ITEM #  |
|---------|
| MODEL # |
| NAME #  |
|         |
| SIS #   |
| AIA#    |

328059 (FDC40185)

Floor Drainage Channel with stainless steel grate, side drain - horizontal outlet, 400x1850

### **Key Information:**

External dimensions, Width:

328059 (FDC40185) 1850 mm External dimensions, Depth: 400 mm External dimensions, Height: 200 mm Net weight: 30 kg